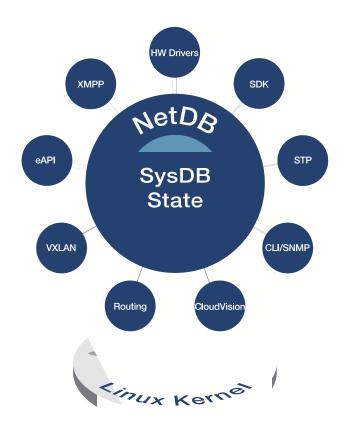

## What is Arista's EOS – Best for Resiliency

Unique EOS SysDB

Database for IPC

Live Patching

Linux Kernel

**EOS APIs** 