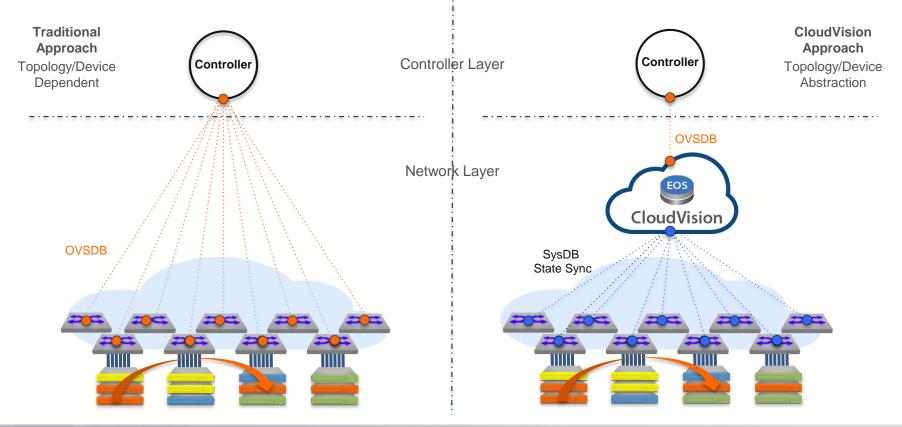

# Scaling Controller Integration

#### **Network-Wide Database**

Platform for automation and visibility across the network