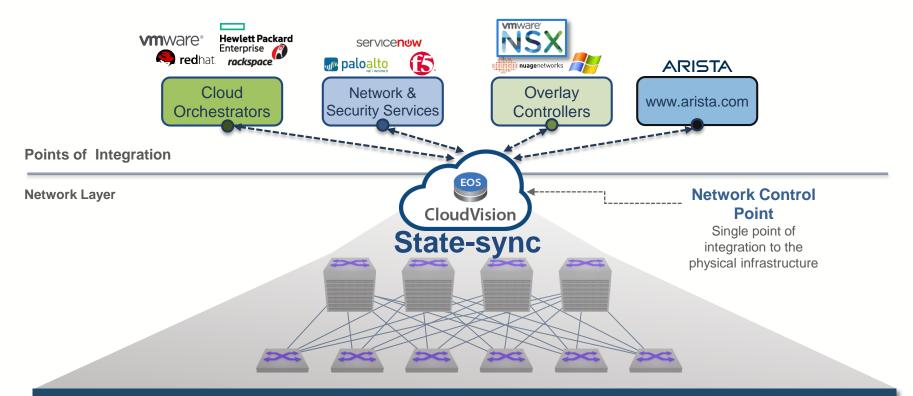

June 2014

Founded based on Network Operating System – Main focus of Investment













## Broad, Blue-Chip Customer Base































#### Data Center Trends – Moore's Law

#### **Arista introduces Moore's Law to networking**







# Moore's Law in networking

2011-7050 Series

2013 - 7050X Series

2015 - 7060X Series



64 lanes 1.28Tbps السالسال

128 lanes2.56Tbps

128 lanes 6.4Tbps

1/10GbE

10/40GbE

25/40/100GbE







## What is Arista's EOS – Best for Resiliency



Unique EOS SysDB

Database for IPC

Live Patching

Linux Kernel

**EOS APIs** 







# Applications and Hardware evolve independently

evolving stack



#### 

Hardware Abstraction Layer













evolving platform





# Scaling Controller Integration









#### **Network-Wide Database**



Platform for automation and visibility across the network





#### CloudVision: Multi-Function Platform









# **Turnkey Provisioning**



© 2015 Arista Networks, Inc. All rights reserved.



Cloud-like automation for everyone





# Analytics Viewer – Device Views









# Zusammenfassung

- Besonderheiten
  - Arista bringt Moore's Law auch für den Netzwerk Markt
  - Perfekte Integration im Ökosystem Rechenzentrum durch EOS
- Kostenlose Test-Version der Switch Software (vEOS)
  - www.arista.com
  - Software Download







# Thankyou

ms@arista.com