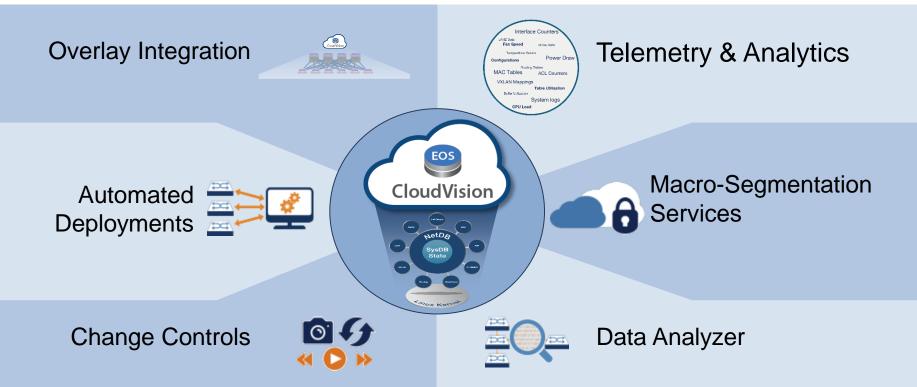

Chip Customer Base































#### Data Center Trends – Moore's Law

#### **Arista introduces Moore's Law to networking**







# Moore's Law in networking

2011-7050 Series

2013 - 7050X Series

2015 - 7060X Series



64 lanes 1.28Tbps السالسال

128 lanes2.56Tbps

128 lanes 6.4Tbps

1/10GbE

10/40GbE

25/40/100GbE







## What is Arista's EOS – Best for Resiliency



Unique EOS SysDB

Database for IPC

Live Patching

Linux Kernel

**EOS APIs** 







# Applications and Hardware evolve independently

evolving stack



#### 

Hardware Abstraction Layer













evolving platform





# Scaling Controller Integration









#### **Network-Wide Database**



Platform for automation and visibility across the network





#### CloudVision: Multi-Function Platform









# **Turnkey Provisioning**



© 2015 Arista Networks, Inc. All rights reserved.



Cloud-like automation for everyone





# Analytics Viewer – Device Views









# Zusammenfassung

- Besonderheiten
  - Arista bringt Moore's Law auch für den Netzwerk Markt
  - Perfekte Integration im Ökosystem Rechenzentrum durch EOS
- Kostenlose Test-Version der Switch Software (vEOS)
  - www.arista.com
  - Software Download







# Thankyou

ms@arista.com