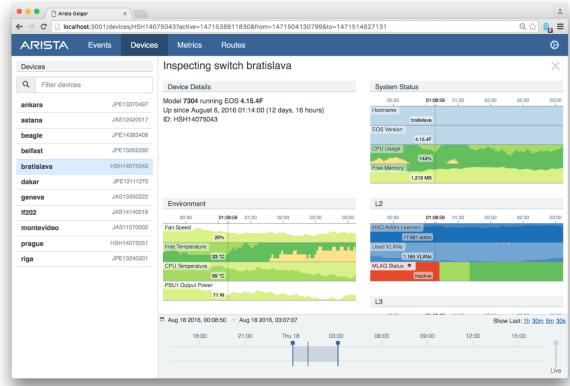

tworking

2011-7050 Series

2013 - 7050X Series

2015 - 7060X Series



64 lanes 1.28Tbps السالسال

128 lanes2.56Tbps

128 lanes 6.4Tbps

1/10GbE

10/40GbE

25/40/100GbE







## What is Arista's EOS – Best for Resiliency



Unique EOS SysDB

Database for IPC

Live Patching

Linux Kernel

**EOS APIs** 







# Applications and Hardware evolve independently

evolving stack



#### 

Hardware Abstraction Layer













evolving platform





# Scaling Controller Integration









#### **Network-Wide Database**



Platform for automation and visibility across the network





#### CloudVision: Multi-Function Platform









# **Turnkey Provisioning**



© 2015 Arista Networks, Inc. All rights reserved.



Cloud-like automation for everyone





# Analytics Viewer – Device Views









# Zusammenfassung

- Besonderheiten
  - Arista bringt Moore's Law auch für den Netzwerk Markt
  - Perfekte Integration im Ökosystem Rechenzentrum durch EOS
- Kostenlose Test-Version der Switch Software (vEOS)
  - www.arista.com
  - Software Download







# Thankyou

ms@arista.com