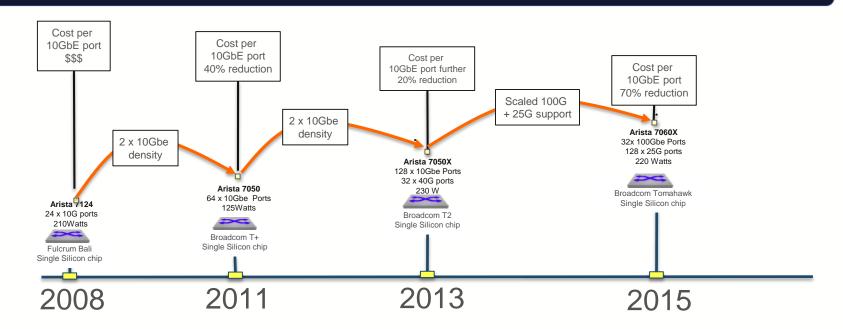

#### **Arista introduces Moore's Law to networking**

# Moore's Law in networking

2011-7050 Series

2013 - 7050X Series

2015 - 7060X Series

64 lanes 1.28Tbps السالسال

128 lanes2.56Tbps

128 lanes 6.4Tbps

1/10GbE